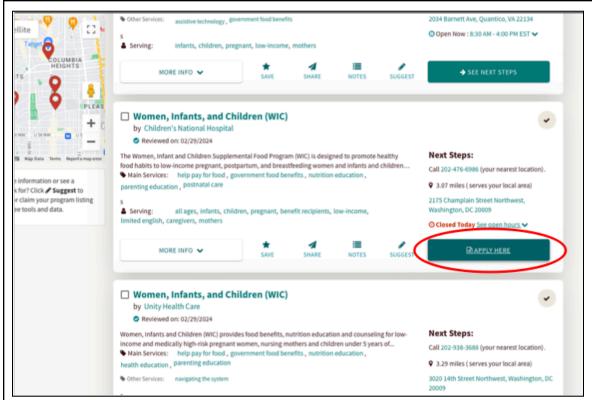

Step 4: Find your patient's preferred WIC location and select "APPLY HERE"

Step 5: Click "I'm referring someone else" and fill out the white boxes with your information

| Tell us about the person you're helping:                            |                                                                                    |
|---------------------------------------------------------------------|------------------------------------------------------------------------------------|
|                                                                     | Someone you've Connected before:                                                   |
| TIP:                                                                | Log in to use contact info on file!                                                |
|                                                                     | or                                                                                 |
|                                                                     | Connecting someone new:                                                            |
| Their Name *                                                        | Jane Doe                                                                           |
| Their Email Address                                                 | example2@gmail.com                                                                 |
| Their Phone Number                                                  | (111)111-1111                                                                      |
| Their Language                                                      | English \$                                                                         |
| Best way to reach them*                                             | ✓ Email                                                                            |
|                                                                     | We'll send them an email with the next steps to contact this program.              |
|                                                                     | ☐ Text message                                                                     |
|                                                                     | ☐ Phone call                                                                       |
|                                                                     | □ Don't reach out                                                                  |
| Comment                                                             | Add a comment                                                                      |
| Step 6: Fill out all of the fields with your patient's information. |                                                                                    |
|                                                                     |                                                                                    |
| Confirm Consent *                                                   | □ I have appropriate consent from the person or their guardian (if under 18) to:   |
|                                                                     | Send their contact info and additional info                                        |
|                                                                     | through this system to this agency, and  Send them info about this program through |
|                                                                     | the findhelp platform (including any responses                                     |
|                                                                     | sent to them by the program).                                                      |
|                                                                     |                                                                                    |