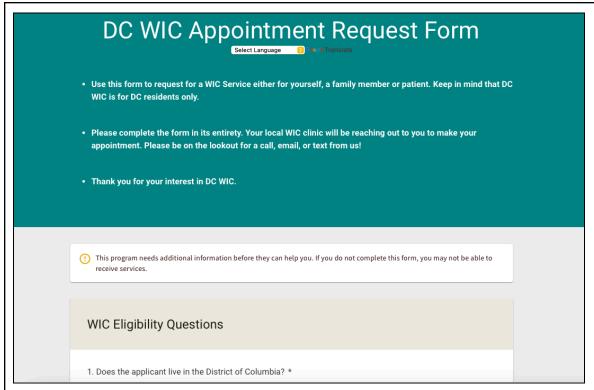

## WIC REFERRAL CHEAT SHEET

## How to Submit a WIC Referral: Step by Step with Screenshots

Step 1: go to findhelp.org and enter your patient's zip code.

**Step 2:** search "Women, Infants and Children" in the search bar

Step 3: Click "Women, Infants, and Children (WIC) once it appears