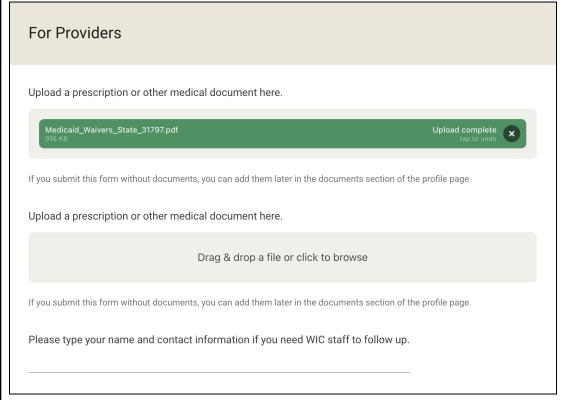

Step 7: Check the "Confirm Consent" box and click "NEXT"

Step 8: You will be taken to a new page, fill out all the information on this page.

Step 9: Upload any necessary medical documents.