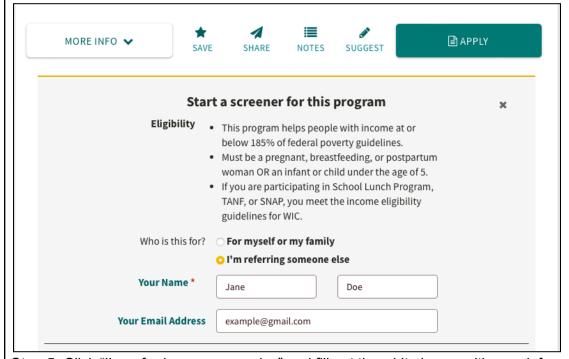

Step 4: Find your patient's preferred WIC location and select "APPLY HERE"

Step 5: Click "I'm referring someone else" and fill out the white boxes with your information

| Tell us about the person you're helping:                            |                                                                                    |
|---------------------------------------------------------------------|------------------------------------------------------------------------------------|
|                                                                     | Someone you've Connected before:                                                   |
| TIP:                                                                | Log in to use contact info on file!                                                |
|                                                                     | or                                                                                 |
|                                                                     | Connecting someone new:                                                            |
| Their Name *                                                        | Jane Doe                                                                           |
| Their Email Address                                                 | example2@gmail.com                                                                 |
| Their Phone Number                                                  | (111)111-1111                                                                      |
| Their Language                                                      | English \$                                                                         |
| Best way to reach them*                                             | ✓ Email                                                                            |
|                                                                     | We'll send them an email with the next steps to contact this program.              |
|                                                                     | ☐ Text message                                                                     |
|                                                                     | ☐ Phone call                                                                       |
|                                                                     | □ Don't reach out                                                                  |
| Comment                                                             | Add a comment                                                                      |
| Step 6: Fill out all of the fields with your patient's information. |                                                                                    |
|                                                                     |                                                                                    |
| Confirm Consent *                                                   | □ I have appropriate consent from the person or their guardian (if under 18) to:   |
|                                                                     | Send their contact info and additional info                                        |
|                                                                     | through this system to this agency, and  Send them info about this program through |
|                                                                     | the findhelp platform (including any responses                                     |
|                                                                     | sent to them by the program).                                                      |
|                                                                     |                                                                                    |

Confirm Consent \*

I have appropriate consent from the person or their guardian (if under 18) to:

Send their contact info and additional info through this system to this agency, and

Send them info about this program through the findhelp platform (including any responses sent to them by the program).