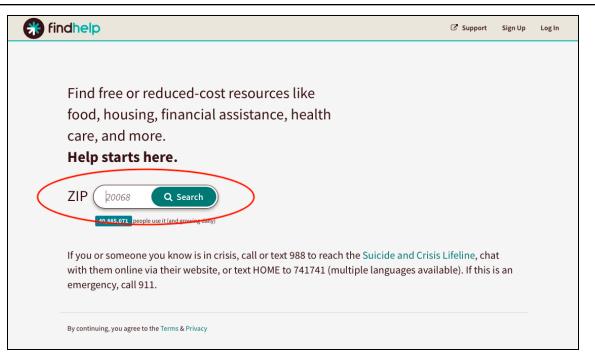

## How to Submit a WIC Referral: Step by Step with Screenshots

Step 1: go to findhelp.org and enter your patient's zip code.

**Step 2:** search "Women, Infants and Children" in the search bar

Step 3: Click "Women, Infants, and Children (WIC) once it appears