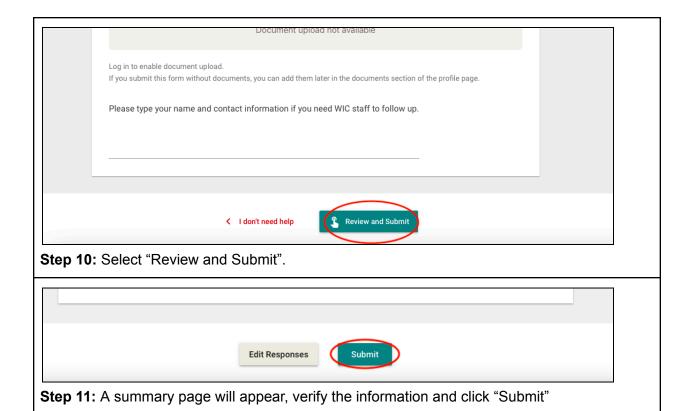

Step 7: Check the "Confirm Consent" box and click "NEXT"

Step 8: You will be taken to a new page, fill out all the information on this page.

Step 9: Upload any necessary medical documents.