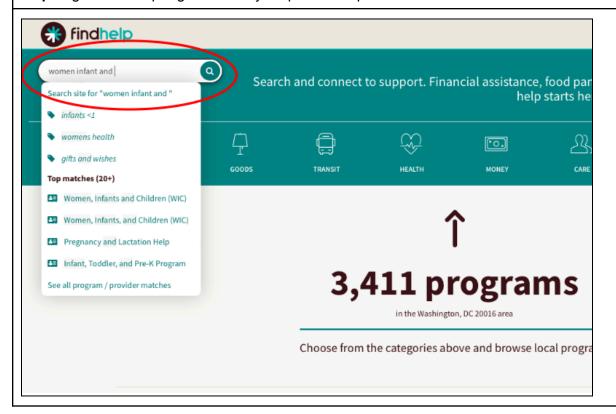

## How to Submit a WIC Referral: Step by Step with Screenshots

Step 1: go to findhelp.org and enter your patient's zip code.

**Step 2:** search "Women, Infants and Children" in the search bar

Step 3: Click "Women, Infants, and Children (WIC) once it appears